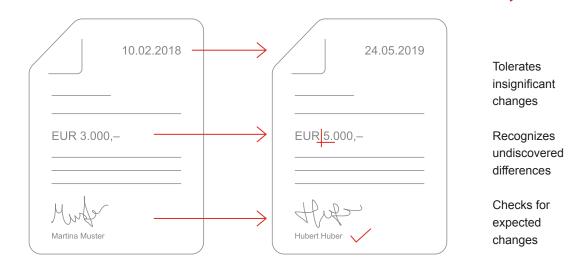

#### The Solution

Aly document analyzer comes in at the end of your process chain, before documents go into production and distribution. **Aly compares documents electronically, qui-ckly, and precisely** — ensuring that the new version compares to the reference version exactly as it should. By configuring the changes you do want, you can find the changes you don't want — simply and clearly. The pages that remain are those with changes: