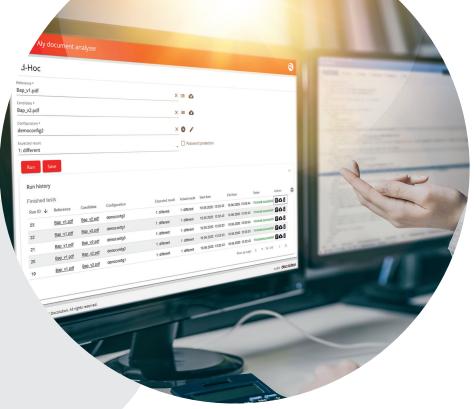

#### The Solution

Aly document analyzer comes in at the end of your process chain, before documents go into production and distribution. **Aly compares documents electronically, qui-ckly, and precisely** — ensuring that the new version compares to the reference version exactly as it should. By configuring the changes you do want, you can find the changes you don't want — simply and clearly. The pages that remain are those with changes:

**Aly can** effortlessly process **high document volumes.** This means **greater flexibility** for you. Aly makes it possible to easily and securely make changes and migrations.

This guarantees that your customers receive accurate documents.